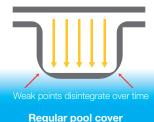

## THE DAISY DIFFERENCE

The bubble is the same thickness throughout for greater strength and longer life