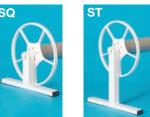

A75 Stationary for smaller pools **SQ** Squat profile

ST Stationary MK II Directional mobile

LP Fully mobile, low profile FM Fully mobile

**UTCAG** 

**DMR** Deck Mount Roller **BGB** Below Ground Box

**DP** Daisy Power Electric roller, battery powered AC charge + solar models