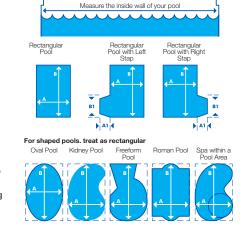

Simply decide on the essential details: (1) type of cover (2) roller system (3) pool size: length (B) X width (A) (+ step area) = Total square metres.