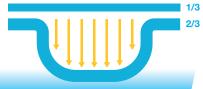

### REDUCE THE COST OF MAINTAINING A WARM SUSTAINABLE POOL.

**SAVE** more of the sun's warmth. Warms your pool by up to 8°C for free.

SAVE on water, up to 10.000L per month. Improves water retention.

**SAVE** on heat loss. Reduced heating costs and heat loss

SAVE on cleaning. Helps keep out dirt and leaves.

SAVE on chemicals. Reduce salt and chemical use by up to 50%.

SAVE on time. Rolls off and on in 30 seconds.

SAVE on evaporation. Reduces evaporation by 99%.